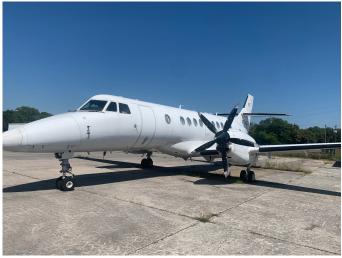

## **AIRCRAFT INFORMATION SHEET**

| Aircraft Type<br>Registration:                                                                                            | Jetstream 41<br>N320UE                                                                                                                                                                                                                                                                                                      |                                                | Serial Number<br>Year                     | 41043<br>1995                                                                                              | ,                                                                                                                                        | Aircraft Total Time:<br>Aircraft Total Cycles:          | 25,760<br>25,176                                                      |  |
|---------------------------------------------------------------------------------------------------------------------------|-----------------------------------------------------------------------------------------------------------------------------------------------------------------------------------------------------------------------------------------------------------------------------------------------------------------------------|------------------------------------------------|-------------------------------------------|------------------------------------------------------------------------------------------------------------|------------------------------------------------------------------------------------------------------------------------------------------|---------------------------------------------------------|-----------------------------------------------------------------------|--|
| Engines                                                                                                                   |                                                                                                                                                                                                                                                                                                                             |                                                |                                           | Propellers                                                                                                 |                                                                                                                                          |                                                         |                                                                       |  |
| Manufacturer<br>Part Number<br>Serial Number<br>TSCAM<br>TSHSI                                                            |                                                                                                                                                                                                                                                                                                                             | Garrett<br>TPE331-14GR<br>P-75059<br>4518<br>0 | TPE331-14HR<br>P-75104<br>787             | Serial Number<br>Time Since Overhaul<br>Blades: TSN                                                        |                                                                                                                                          | B5JFR36C1103<br>120484<br>2084.2<br>755.4<br>10/25/2012 | B5JFR36C1104<br>140587<br>1473<br>798<br>10/6/2014                    |  |
|                                                                                                                           | Landing                                                                                                                                                                                                                                                                                                                     | Gear                                           |                                           | Livery                                                                                                     |                                                                                                                                          |                                                         |                                                                       |  |
| Position<br>Serial Number<br>CSO                                                                                          | LH MLG<br>OZ9460090<br>202                                                                                                                                                                                                                                                                                                  | RH MLG<br>APB950084<br>202                     | NLG<br>OZ9360025<br>1148                  | Paint<br>Interior<br>Seating Capacity                                                                      | Matterhorn White<br>Grey Leather<br>30 passengers                                                                                        | Mar-11<br>Blue Carpet<br>Cockpit Jump Seat              | 5                                                                     |  |
| Avionics                                                                                                                  |                                                                                                                                                                                                                                                                                                                             |                                                |                                           | Maintenance Status                                                                                         |                                                                                                                                          |                                                         |                                                                       |  |
| EFIS<br>Nav<br>GPS<br>A/P<br>TAWS<br>Transponder<br>FMS<br>FDR<br>CVR<br>TCAS I<br>Flight Director<br>Radar<br>ADC<br>ELT | Honeywell EDZ-805 4-Tube<br>Dual Honeywell Primus II RNZ-850<br>Garmin GPS 430W<br>Honeywell CAT 1PC-400/YAW<br>Honeywell Sundstrand Mark VI<br>Dual Honeywell RCZ-851 Mode S<br>Global Wulfsberg GNS/XLS<br>Fairchild F1000<br>Universal CVR-30A<br>Bendix-King CAS66<br>Honeywell FZ-450<br>Honeywell AZ-800<br>Installed |                                                |                                           | C Check<br>2C Check<br>3C Check<br>4C Check<br>2-Year Structural<br>4-Year Structural<br>8-Year Structural |                                                                                                                                          | Time Remaining<br>2,805<br>3,392<br>5,831<br>8,831      | Last Complied With<br>February 2017<br>February 2015<br>February 2011 |  |
| Additional Information                                                                                                    |                                                                                                                                                                                                                                                                                                                             |                                                |                                           | Notes                                                                                                      |                                                                                                                                          |                                                         |                                                                       |  |
| NiCad Batteries<br>Cabin Heater                                                                                           |                                                                                                                                                                                                                                                                                                                             |                                                | Wheels and Brakes<br>eon Air Conditioning |                                                                                                            | The aircraft was operated in the US both in Part 121 and Part-135 operations.<br>Aircraft is on the High Utilization Maintenance Program |                                                         |                                                                       |  |