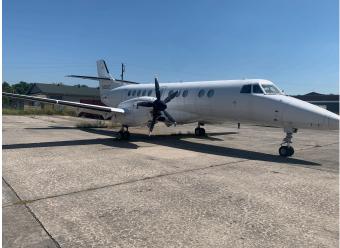

## **AIRCRAFT INFORMATION SHEET**

| Aircraft Type<br>Registration:                                                                                            | Jetstream 41<br>N320UE                                                                                                                                                                                                                                                                                                      |                                                | Serial Number<br>Year                     | 41043<br>1995                                                                                              | ,                                                                                                                                        | Aircraft Total Time:<br>Aircraft Total Cycles:          | 25,760<br>25,176                                                      |  |
|---------------------------------------------------------------------------------------------------------------------------|-----------------------------------------------------------------------------------------------------------------------------------------------------------------------------------------------------------------------------------------------------------------------------------------------------------------------------|------------------------------------------------|-------------------------------------------|------------------------------------------------------------------------------------------------------------|------------------------------------------------------------------------------------------------------------------------------------------|---------------------------------------------------------|-----------------------------------------------------------------------|--|
| Engines                                                                                                                   |                                                                                                                                                                                                                                                                                                                             |                                                |                                           | Propellers                                                                                                 |                                                                                                                                          |                                                         |                                                                       |  |
| Manufacturer<br>Part Number<br>Serial Number<br>TSCAM<br>TSHSI                                                            |                                                                                                                                                                                                                                                                                                                             | Garrett<br>TPE331-14GR<br>P-75059<br>4518<br>0 | TPE331-14HR<br>P-75104<br>787             | Serial Number<br>Time Since Overhaul<br>Blades: TSN                                                        |                                                                                                                                          | B5JFR36C1103<br>120484<br>2084.2<br>755.4<br>10/25/2012 | B5JFR36C1104<br>140587<br>1473<br>798<br>10/6/2014                    |  |
|                                                                                                                           | Landing                                                                                                                                                                                                                                                                                                                     | Gear                                           |                                           | Livery                                                                                                     |                                                                                                                                          |                                                         |                                                                       |  |
| Position<br>Serial Number<br>CSO                                                                                          | LH MLG<br>OZ9460090<br>202                                                                                                                                                                                                                                                                                                  | RH MLG<br>APB950084<br>202                     | NLG<br>OZ9360025<br>1148                  | Paint<br>Interior<br>Seating Capacity                                                                      | Matterhorn White<br>Grey Leather<br>30 passengers                                                                                        | Mar-11<br>Blue Carpet<br>Cockpit Jump Seat              | 5                                                                     |  |
| Avionics                                                                                                                  |                                                                                                                                                                                                                                                                                                                             |                                                |                                           | Maintenance Status                                                                                         |                                                                                                                                          |                                                         |                                                                       |  |
| EFIS<br>Nav<br>GPS<br>A/P<br>TAWS<br>Transponder<br>FMS<br>FDR<br>CVR<br>TCAS I<br>Flight Director<br>Radar<br>ADC<br>ELT | Honeywell EDZ-805 4-Tube<br>Dual Honeywell Primus II RNZ-850<br>Garmin GPS 430W<br>Honeywell CAT 1PC-400/YAW<br>Honeywell Sundstrand Mark VI<br>Dual Honeywell RCZ-851 Mode S<br>Global Wulfsberg GNS/XLS<br>Fairchild F1000<br>Universal CVR-30A<br>Bendix-King CAS66<br>Honeywell FZ-450<br>Honeywell AZ-800<br>Installed |                                                |                                           | C Check<br>2C Check<br>3C Check<br>4C Check<br>2-Year Structural<br>4-Year Structural<br>8-Year Structural |                                                                                                                                          | Time Remaining<br>2,805<br>3,392<br>5,831<br>8,831      | Last Complied With<br>February 2017<br>February 2015<br>February 2011 |  |
| Additional Information                                                                                                    |                                                                                                                                                                                                                                                                                                                             |                                                |                                           | Notes                                                                                                      |                                                                                                                                          |                                                         |                                                                       |  |
| NiCad Batteries<br>Cabin Heater                                                                                           |                                                                                                                                                                                                                                                                                                                             |                                                | Wheels and Brakes<br>eon Air Conditioning |                                                                                                            | The aircraft was operated in the US both in Part 121 and Part-135 operations.<br>Aircraft is on the High Utilization Maintenance Program |                                                         |                                                                       |  |