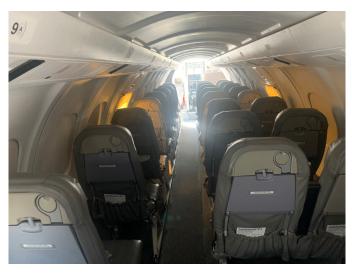

## **AIRCRAFT INFORMATION SHEET**

| Aircraft Type<br>Registration:                                                                                            | Jetstream 41<br>N320UE                                                                                                                                                                                                                                                                                                      |                                                | Serial Number<br>Year                     | 41043<br>1995                                                                                              | ,                                                                                                                                        | Aircraft Total Time:<br>Aircraft Total Cycles:          | 25,760<br>25,176                                                      |  |
|---------------------------------------------------------------------------------------------------------------------------|-----------------------------------------------------------------------------------------------------------------------------------------------------------------------------------------------------------------------------------------------------------------------------------------------------------------------------|------------------------------------------------|-------------------------------------------|------------------------------------------------------------------------------------------------------------|------------------------------------------------------------------------------------------------------------------------------------------|---------------------------------------------------------|-----------------------------------------------------------------------|--|
| Engines                                                                                                                   |                                                                                                                                                                                                                                                                                                                             |                                                |                                           | Propellers                                                                                                 |                                                                                                                                          |                                                         |                                                                       |  |
| Manufacturer<br>Part Number<br>Serial Number<br>TSCAM<br>TSHSI                                                            |                                                                                                                                                                                                                                                                                                                             | Garrett<br>TPE331-14GR<br>P-75059<br>4518<br>0 | TPE331-14HR<br>P-75104<br>787             | Serial Number<br>Time Since Overhaul<br>Blades: TSN                                                        |                                                                                                                                          | B5JFR36C1103<br>120484<br>2084.2<br>755.4<br>10/25/2012 | B5JFR36C1104<br>140587<br>1473<br>798<br>10/6/2014                    |  |
|                                                                                                                           | Landing                                                                                                                                                                                                                                                                                                                     | Gear                                           |                                           | Livery                                                                                                     |                                                                                                                                          |                                                         |                                                                       |  |
| Position<br>Serial Number<br>CSO                                                                                          | LH MLG<br>OZ9460090<br>202                                                                                                                                                                                                                                                                                                  | RH MLG<br>APB950084<br>202                     | NLG<br>OZ9360025<br>1148                  | Paint<br>Interior<br>Seating Capacity                                                                      | Matterhorn White<br>Grey Leather<br>30 passengers                                                                                        | Mar-11<br>Blue Carpet<br>Cockpit Jump Seat              | 5                                                                     |  |
| Avionics                                                                                                                  |                                                                                                                                                                                                                                                                                                                             |                                                |                                           | Maintenance Status                                                                                         |                                                                                                                                          |                                                         |                                                                       |  |
| EFIS<br>Nav<br>GPS<br>A/P<br>TAWS<br>Transponder<br>FMS<br>FDR<br>CVR<br>TCAS I<br>Flight Director<br>Radar<br>ADC<br>ELT | Honeywell EDZ-805 4-Tube<br>Dual Honeywell Primus II RNZ-850<br>Garmin GPS 430W<br>Honeywell CAT 1PC-400/YAW<br>Honeywell Sundstrand Mark VI<br>Dual Honeywell RCZ-851 Mode S<br>Global Wulfsberg GNS/XLS<br>Fairchild F1000<br>Universal CVR-30A<br>Bendix-King CAS66<br>Honeywell FZ-450<br>Honeywell AZ-800<br>Installed |                                                |                                           | C Check<br>2C Check<br>3C Check<br>4C Check<br>2-Year Structural<br>4-Year Structural<br>8-Year Structural |                                                                                                                                          | Time Remaining<br>2,805<br>3,392<br>5,831<br>8,831      | Last Complied With<br>February 2017<br>February 2015<br>February 2011 |  |
| Additional Information                                                                                                    |                                                                                                                                                                                                                                                                                                                             |                                                |                                           | Notes                                                                                                      |                                                                                                                                          |                                                         |                                                                       |  |
| NiCad Batteries<br>Cabin Heater                                                                                           |                                                                                                                                                                                                                                                                                                                             |                                                | Wheels and Brakes<br>eon Air Conditioning |                                                                                                            | The aircraft was operated in the US both in Part 121 and Part-135 operations.<br>Aircraft is on the High Utilization Maintenance Program |                                                         |                                                                       |  |