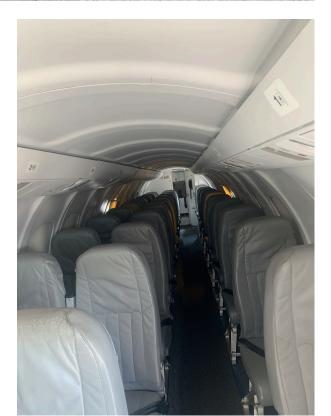

## **AIRCRAFT INFORMATION SHEET**

| Aircraft Type<br>Registration:                                                                                            | Jetstream 41<br>N320UE                                                                                                                                                                                                                                                                                                      |                                                | Serial Number<br>Year                     | 41043<br>1995                                                                                              | ,                                                                                                                                        | Aircraft Total Time:<br>Aircraft Total Cycles:          | 25,760<br>25,176                                                      |  |
|---------------------------------------------------------------------------------------------------------------------------|-----------------------------------------------------------------------------------------------------------------------------------------------------------------------------------------------------------------------------------------------------------------------------------------------------------------------------|------------------------------------------------|-------------------------------------------|------------------------------------------------------------------------------------------------------------|------------------------------------------------------------------------------------------------------------------------------------------|---------------------------------------------------------|-----------------------------------------------------------------------|--|
| Engines                                                                                                                   |                                                                                                                                                                                                                                                                                                                             |                                                |                                           | Propellers                                                                                                 |                                                                                                                                          |                                                         |                                                                       |  |
| Manufacturer<br>Part Number<br>Serial Number<br>TSCAM<br>TSHSI                                                            |                                                                                                                                                                                                                                                                                                                             | Garrett<br>TPE331-14GR<br>P-75059<br>4518<br>0 | TPE331-14HR<br>P-75104<br>787             | Serial Number<br>Time Since Overhaul<br>Blades: TSN                                                        |                                                                                                                                          | B5JFR36C1103<br>120484<br>2084.2<br>755.4<br>10/25/2012 | B5JFR36C1104<br>140587<br>1473<br>798<br>10/6/2014                    |  |
|                                                                                                                           | Landing                                                                                                                                                                                                                                                                                                                     | Gear                                           |                                           | Livery                                                                                                     |                                                                                                                                          |                                                         |                                                                       |  |
| Position<br>Serial Number<br>CSO                                                                                          | LH MLG<br>OZ9460090<br>202                                                                                                                                                                                                                                                                                                  | RH MLG<br>APB950084<br>202                     | NLG<br>OZ9360025<br>1148                  | Paint<br>Interior<br>Seating Capacity                                                                      | Matterhorn White<br>Grey Leather<br>30 passengers                                                                                        | Mar-11<br>Blue Carpet<br>Cockpit Jump Seat              | 5                                                                     |  |
| Avionics                                                                                                                  |                                                                                                                                                                                                                                                                                                                             |                                                |                                           | Maintenance Status                                                                                         |                                                                                                                                          |                                                         |                                                                       |  |
| EFIS<br>Nav<br>GPS<br>A/P<br>TAWS<br>Transponder<br>FMS<br>FDR<br>CVR<br>TCAS I<br>Flight Director<br>Radar<br>ADC<br>ELT | Honeywell EDZ-805 4-Tube<br>Dual Honeywell Primus II RNZ-850<br>Garmin GPS 430W<br>Honeywell CAT 1PC-400/YAW<br>Honeywell Sundstrand Mark VI<br>Dual Honeywell RCZ-851 Mode S<br>Global Wulfsberg GNS/XLS<br>Fairchild F1000<br>Universal CVR-30A<br>Bendix-King CAS66<br>Honeywell FZ-450<br>Honeywell AZ-800<br>Installed |                                                |                                           | C Check<br>2C Check<br>3C Check<br>4C Check<br>2-Year Structural<br>4-Year Structural<br>8-Year Structural |                                                                                                                                          | Time Remaining<br>2,805<br>3,392<br>5,831<br>8,831      | Last Complied With<br>February 2017<br>February 2015<br>February 2011 |  |
| Additional Information                                                                                                    |                                                                                                                                                                                                                                                                                                                             |                                                |                                           | Notes                                                                                                      |                                                                                                                                          |                                                         |                                                                       |  |
| NiCad Batteries<br>Cabin Heater                                                                                           |                                                                                                                                                                                                                                                                                                                             |                                                | Wheels and Brakes<br>eon Air Conditioning |                                                                                                            | The aircraft was operated in the US both in Part 121 and Part-135 operations.<br>Aircraft is on the High Utilization Maintenance Program |                                                         |                                                                       |  |