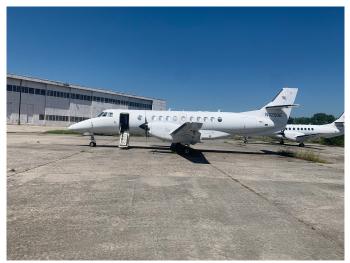

## **AIRCRAFT INFORMATION SHEET**

| Aircraft Type<br>Registration:                                                                                            | Jetstream 41<br>N320UE                                                                                                                                                                                                                                                                                                      |                                                | Serial Number<br>Year                     | 41043<br>1995                                                                                              | ,                                                                                                                                        | Aircraft Total Time:<br>Aircraft Total Cycles:          | 25,760<br>25,176                                                      |  |
|---------------------------------------------------------------------------------------------------------------------------|-----------------------------------------------------------------------------------------------------------------------------------------------------------------------------------------------------------------------------------------------------------------------------------------------------------------------------|------------------------------------------------|-------------------------------------------|------------------------------------------------------------------------------------------------------------|------------------------------------------------------------------------------------------------------------------------------------------|---------------------------------------------------------|-----------------------------------------------------------------------|--|
| Engines                                                                                                                   |                                                                                                                                                                                                                                                                                                                             |                                                |                                           | Propellers                                                                                                 |                                                                                                                                          |                                                         |                                                                       |  |
| Manufacturer<br>Part Number<br>Serial Number<br>TSCAM<br>TSHSI                                                            |                                                                                                                                                                                                                                                                                                                             | Garrett<br>TPE331-14GR<br>P-75059<br>4518<br>0 | TPE331-14HR<br>P-75104<br>787             | Serial Number<br>Time Since Overhaul<br>Blades: TSN                                                        |                                                                                                                                          | B5JFR36C1103<br>120484<br>2084.2<br>755.4<br>10/25/2012 | B5JFR36C1104<br>140587<br>1473<br>798<br>10/6/2014                    |  |
|                                                                                                                           | Landing                                                                                                                                                                                                                                                                                                                     | Gear                                           |                                           | Livery                                                                                                     |                                                                                                                                          |                                                         |                                                                       |  |
| Position<br>Serial Number<br>CSO                                                                                          | LH MLG<br>OZ9460090<br>202                                                                                                                                                                                                                                                                                                  | RH MLG<br>APB950084<br>202                     | NLG<br>OZ9360025<br>1148                  | Paint<br>Interior<br>Seating Capacity                                                                      | Matterhorn White<br>Grey Leather<br>30 passengers                                                                                        | Mar-11<br>Blue Carpet<br>Cockpit Jump Seat              | 5                                                                     |  |
| Avionics                                                                                                                  |                                                                                                                                                                                                                                                                                                                             |                                                |                                           | Maintenance Status                                                                                         |                                                                                                                                          |                                                         |                                                                       |  |
| EFIS<br>Nav<br>GPS<br>A/P<br>TAWS<br>Transponder<br>FMS<br>FDR<br>CVR<br>TCAS I<br>Flight Director<br>Radar<br>ADC<br>ELT | Honeywell EDZ-805 4-Tube<br>Dual Honeywell Primus II RNZ-850<br>Garmin GPS 430W<br>Honeywell CAT 1PC-400/YAW<br>Honeywell Sundstrand Mark VI<br>Dual Honeywell RCZ-851 Mode S<br>Global Wulfsberg GNS/XLS<br>Fairchild F1000<br>Universal CVR-30A<br>Bendix-King CAS66<br>Honeywell FZ-450<br>Honeywell AZ-800<br>Installed |                                                |                                           | C Check<br>2C Check<br>3C Check<br>4C Check<br>2-Year Structural<br>4-Year Structural<br>8-Year Structural |                                                                                                                                          | Time Remaining<br>2,805<br>3,392<br>5,831<br>8,831      | Last Complied With<br>February 2017<br>February 2015<br>February 2011 |  |
| Additional Information                                                                                                    |                                                                                                                                                                                                                                                                                                                             |                                                |                                           | Notes                                                                                                      |                                                                                                                                          |                                                         |                                                                       |  |
| NiCad Batteries<br>Cabin Heater                                                                                           |                                                                                                                                                                                                                                                                                                                             |                                                | Wheels and Brakes<br>eon Air Conditioning |                                                                                                            | The aircraft was operated in the US both in Part 121 and Part-135 operations.<br>Aircraft is on the High Utilization Maintenance Program |                                                         |                                                                       |  |