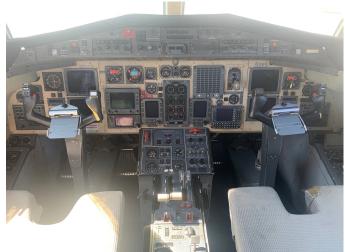

## **AIRCRAFT INFORMATION SHEET**

| Aircraft Type<br>Registration:                                                                                            | Jetstream 41<br>N320UE                                                                                                                                                                                                                                                                                                      |                                                | Serial Number<br>Year                     | 41043<br>1995                                                                                              | ,                                                                                                                                        | Aircraft Total Time:<br>Aircraft Total Cycles:          | 25,760<br>25,176                                                      |  |
|---------------------------------------------------------------------------------------------------------------------------|-----------------------------------------------------------------------------------------------------------------------------------------------------------------------------------------------------------------------------------------------------------------------------------------------------------------------------|------------------------------------------------|-------------------------------------------|------------------------------------------------------------------------------------------------------------|------------------------------------------------------------------------------------------------------------------------------------------|---------------------------------------------------------|-----------------------------------------------------------------------|--|
| Engines                                                                                                                   |                                                                                                                                                                                                                                                                                                                             |                                                |                                           | Propellers                                                                                                 |                                                                                                                                          |                                                         |                                                                       |  |
| Manufacturer<br>Part Number<br>Serial Number<br>TSCAM<br>TSHSI                                                            |                                                                                                                                                                                                                                                                                                                             | Garrett<br>TPE331-14GR<br>P-75059<br>4518<br>0 | TPE331-14HR<br>P-75104<br>787             | Serial Number<br>Time Since Overhaul<br>Blades: TSN                                                        |                                                                                                                                          | B5JFR36C1103<br>120484<br>2084.2<br>755.4<br>10/25/2012 | B5JFR36C1104<br>140587<br>1473<br>798<br>10/6/2014                    |  |
|                                                                                                                           | Landing                                                                                                                                                                                                                                                                                                                     | Gear                                           |                                           | Livery                                                                                                     |                                                                                                                                          |                                                         |                                                                       |  |
| Position<br>Serial Number<br>CSO                                                                                          | LH MLG<br>OZ9460090<br>202                                                                                                                                                                                                                                                                                                  | RH MLG<br>APB950084<br>202                     | NLG<br>OZ9360025<br>1148                  | Paint<br>Interior<br>Seating Capacity                                                                      | Matterhorn White<br>Grey Leather<br>30 passengers                                                                                        | Mar-11<br>Blue Carpet<br>Cockpit Jump Seat              | 5                                                                     |  |
| Avionics                                                                                                                  |                                                                                                                                                                                                                                                                                                                             |                                                |                                           | Maintenance Status                                                                                         |                                                                                                                                          |                                                         |                                                                       |  |
| EFIS<br>Nav<br>GPS<br>A/P<br>TAWS<br>Transponder<br>FMS<br>FDR<br>CVR<br>TCAS I<br>Flight Director<br>Radar<br>ADC<br>ELT | Honeywell EDZ-805 4-Tube<br>Dual Honeywell Primus II RNZ-850<br>Garmin GPS 430W<br>Honeywell CAT 1PC-400/YAW<br>Honeywell Sundstrand Mark VI<br>Dual Honeywell RCZ-851 Mode S<br>Global Wulfsberg GNS/XLS<br>Fairchild F1000<br>Universal CVR-30A<br>Bendix-King CAS66<br>Honeywell FZ-450<br>Honeywell AZ-800<br>Installed |                                                |                                           | C Check<br>2C Check<br>3C Check<br>4C Check<br>2-Year Structural<br>4-Year Structural<br>8-Year Structural |                                                                                                                                          | Time Remaining<br>2,805<br>3,392<br>5,831<br>8,831      | Last Complied With<br>February 2017<br>February 2015<br>February 2011 |  |
| Additional Information                                                                                                    |                                                                                                                                                                                                                                                                                                                             |                                                |                                           | Notes                                                                                                      |                                                                                                                                          |                                                         |                                                                       |  |
| NiCad Batteries<br>Cabin Heater                                                                                           |                                                                                                                                                                                                                                                                                                                             |                                                | Wheels and Brakes<br>eon Air Conditioning |                                                                                                            | The aircraft was operated in the US both in Part 121 and Part-135 operations.<br>Aircraft is on the High Utilization Maintenance Program |                                                         |                                                                       |  |